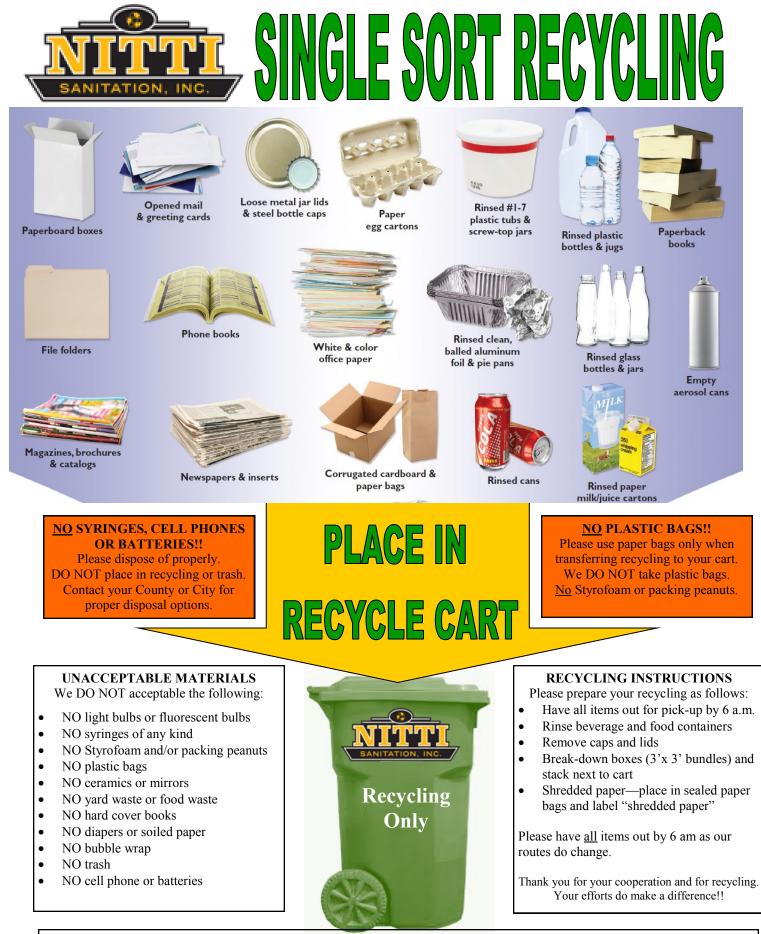

## SORTING PROCESS AND END-MARKETS

Undated 5.12.19

All of your recycling is delivered to a licensed approved recycling facility permitted by each County. All materials are sorted, prepared and delivered to end-markets to be processed back into new paper, plastic, glass, aluminum and tin products. It is important to NOT contaminate your recycling materials with unacceptable items. Please rinse containers clean, and break-down any excess cardboard. Please do not throw trash in recycling cart. If you have a question on recycling - please contact our office at 651-457-7497.

## NO CELL PHONES, BATTERIES, PLASTIC BAGS OR SYRINGES!! Thank you for recycling